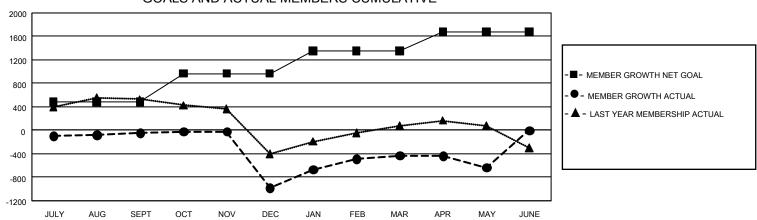

## GOALS AND ACTUAL MEMBERS CUMULATIVE

| DROPPED CLUBS: 36              |       | 387 CLUBS OF 687 ADDED 1 OR MORE | GENDER DISTRIBUTION             |                |       |
|--------------------------------|-------|----------------------------------|---------------------------------|----------------|-------|
|                                |       | NEW MEMBERS                      | MALE 19,064 (81.479             |                |       |
|                                |       |                                  | FEMALE                          | 4,336 (18.53%) |       |
| DROPPED MEMBERS                |       |                                  |                                 |                |       |
| DECEASED                       | 82    | CLICK HERE FOR CUMULATIVE        | TOTAL FAMILY UNIT MEMBERS       |                | 7,753 |
| CLUB CANCELLED 699 OTHER 1,962 |       | MEMBERSHIP DATA                  | FAMILY MEMBERS PAYING HALF DUES |                |       |
|                                |       |                                  |                                 |                | 4,067 |
| TOTAL                          | 2,743 |                                  |                                 |                |       |

## GMT Constitutional Area 6, Group H

**GMT**: OPEN

REPORT DOES NOT INCLUDE CLUBS IN UNDISTRICTED AREAS.

| Clubs                 |               |           |               | Members               |                        |                         |                                                    |  |
|-----------------------|---------------|-----------|---------------|-----------------------|------------------------|-------------------------|----------------------------------------------------|--|
| RESULTS FOR 2019-2020 |               |           |               | RESULTS FOR 2019-2020 |                        |                         |                                                    |  |
| QUARTER               | NEW CLUB GOAL | NEW CLUBS | DROPPED CLUBS | QUARTER MEM           | BER GROWTH NET<br>GOAL | MEMBER GROWTH<br>ACTUAL | DROPPED<br>MEMBERS ACTUAL<br>(including transfers) |  |
| JULY/AUG/SEPT         | 51            | 10        | 4             | JULY/AUG/SEPT         | 1,455                  | 713                     | 690                                                |  |
| OCT/NOV/DEC           | 36            | 7         | 30            | OCT/NOV/DEC           | 1,440                  | 451                     | 1,374                                              |  |
| JAN/FEB/MAR           | 33            | 6         | 1             | JAN/FEB/MAR           | 1,155                  | 978                     | 294                                                |  |
| APR/MAY/JUNE          | 30            | 1         | 1             | APR/MAY/JUNE          | 975                    | 195                     | 385                                                |  |