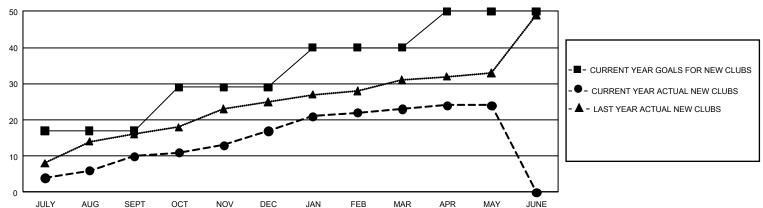

## GOALS AND ACTUAL NEW CLUBS CUMULATIVE

## GMT Constitutional Area 6, Group H

**GMT**: OPEN

REPORT DOES NOT INCLUDE CLUBS IN UNDISTRICTED AREAS.

| Clubs                 |               |           |               | Members               |                        |                         |                                                    |  |
|-----------------------|---------------|-----------|---------------|-----------------------|------------------------|-------------------------|----------------------------------------------------|--|
| RESULTS FOR 2019-2020 |               |           |               | RESULTS FOR 2019-2020 |                        |                         |                                                    |  |
| QUARTER               | NEW CLUB GOAL | NEW CLUBS | DROPPED CLUBS | QUARTER MEM           | BER GROWTH NET<br>GOAL | MEMBER GROWTH<br>ACTUAL | DROPPED<br>MEMBERS ACTUAL<br>(including transfers) |  |
| JULY/AUG/SEPT         | 51            | 10        | 4             | JULY/AUG/SEPT         | 1,455                  | 713                     | 690                                                |  |
| OCT/NOV/DEC           | 36            | 7         | 30            | OCT/NOV/DEC           | 1,440                  | 451                     | 1,374                                              |  |
| JAN/FEB/MAR           | 33            | 6         | 1             | JAN/FEB/MAR           | 1,155                  | 978                     | 294                                                |  |
| APR/MAY/JUNE          | 30            | 1         | 1             | APR/MAY/JUNE          | 975                    | 195                     | 385                                                |  |